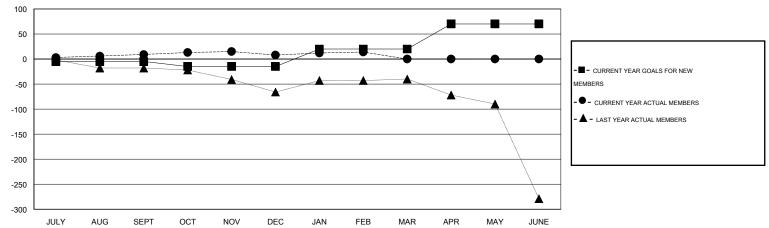

## GOALS AND ACTUAL MEMBERS CUMULATIVE

| DROPPED CLUBS: 1  DROPPED MEMBERS |    | 16 CLUBS OF 43 ADDED 1 OR MORE NEW MEMBERS | GENDER DISTRIBUT  MALE  FEMALE | TION<br>299 (35.72%)<br>538 (64.28%) |     |
|-----------------------------------|----|--------------------------------------------|--------------------------------|--------------------------------------|-----|
| DECEASED                          | 1  | CLICK HERE FOR HEALTH                      | FAMILY UNIT MEMBERS            |                                      | 198 |
| CLUB CANCELLED                    | 0  | ASSESSMENT DATA                            |                                |                                      |     |
| OTHER                             | 26 |                                            | HEAD OF HOUSEHOLD              |                                      | 86  |
| TOTAL                             | 27 |                                            | NON-HEAD OF HOUSEHOLD          | )                                    | 112 |